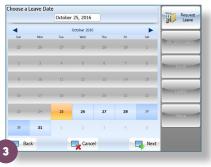

**Save Time.** Your employees – up to 1000 per clock – can quickly and easily:

- · Review punches, hours, schedules, and benefits
- Request time off
- Acknowledge meal and break time
- Attest to daily shift or pay period activity and compliance
- Enter a missing punch
- View historical time cards
- Add a callback punch
- Enter tips