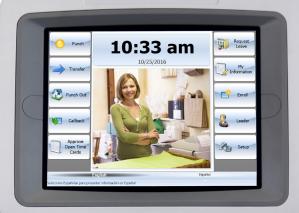

- 1 Big, easily-configurable icons make data input and retrieval fast and simple.
- 2 Supports up to five languages.
- **3** Employees input time off requests and hours worked.
- **4** Employees review and affirm time cards for improved regulatory compliance.

**Save Time.** Your employees – up to 1000 per clock – can quickly and easily:

- · Review punches, hours, schedules, and benefits
- Request time off
- Acknowledge meal and break time
- Attest to daily shift or pay period activity and compliance
- Enter a missing punch
- View historical time cards
- Add a callback punch
- Enter tips

The brilliant 8-inch touch-screen display can be configured with visual prompts in text, icons and in multiple languages.

Audio feedback confirms the desired command has been executed successfully.

Post a video message, a safety demo, and more – rich media capabilities engage and reward your workforce.