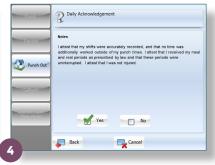

### Reduce Your Exposure. Quickly, Accurately, Transparently.

Wage and hour litigation is skyrocketing, and under Department of Labor requirements, employers are solely responsible for the burden of compliance. With IntelliTouch 60, your exposure is *automatically* reduced because it enables employees to review and affirm all workplace activities at the time clock:

- Hours worked
- Breaks
- Meals
- Anything you configure the clock to record.

Attendance on Demand continually studies workplace regulations – integrating determination, measurement, and reporting processes into our software and hardware solutions – to give you peace of mind that critical compliance requirements can be met.