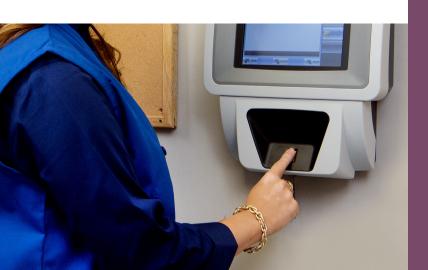

IDENTITY
VERIFICATION
OPTIONS:

Touch Screen PIN

Biometric Finger

Barcode Swipe

RIFD Proximity Detection

Magnetic Stripe